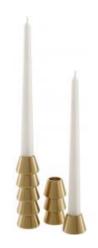

## CANDLE HOLDER: ASATA

**Design by** Obvision

## Description

Stackable candle holders which can be playfully arranged one on top of each other or used to create geometric shapes, depending on the number of candles used. Set of 5 candle holders + 5 candles (sold separately). Satinfinish brass.