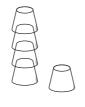

## Description

Stackable candle holders which can be playfully arranged one on top of each other or used to create geometric shapes, depending on the number of candles used. Set of 5 candle holders + 5 candles (sold separately). Satinfinish brass.

## **SET OF 5 CANDLE HOLDERS**

DIMENSIONS H 31 mm - Ø 42 mm

#### Other sizes

set of 5 candle holders

DIMENSIONS H 31 - mm Ø 42 - mm

set of 5 candles

DIMENSIONS H 250 - mm Ø 21 - mm

set of 5 candle holders + 5 candles

**DIMENSIONS**