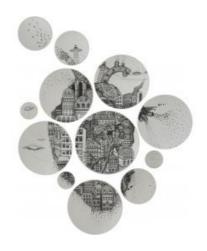

## Description

A graphic impulse, an organ, the heart, lent rhythm by the bustle of an imaginary architectural anthill inspired by the magnificent town of Lyon. Au Cœur de la ville (in the heart of town), such is the name of this piece of wall art comprising 12 plates in stoneware and porcelain. An urban puzzle nested together on the wall, an invitation to live at the pace of our imaginary cities.

Wall-mounted panorama composed of 12 moulded, silk-screen printed stoneware plates. Supplied with a positioning template and an ingenious wall fixing system which requires no holes to be made.