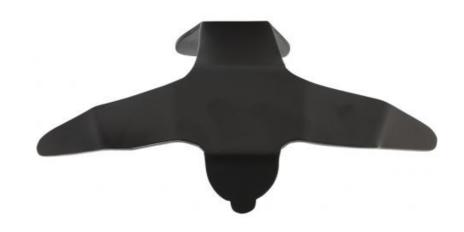

### Description

Envolée is a figurative metal hook in the form of a bird in flight. The positions of the wings, either uplifted or angled downwards, give two shapes of hook which will enable not only light pieces of clothing to be hung up, but also heavier pieces (e.g. a coat) without bending the hook out of shape. It is recommended that one creates a real 'installation' by fixing multiple hooks to the wall and making a play with their various shapes and/or finishes to create one's own personal flock of birds. One could thus decorate one's entrance hall, corridor or even bathroom in a fresh, poetic way.

Metal hooks. Fixed to the wall by a central screw

Metal hooks. Fixed to the wall by a central screw and two lateral grips. Both hooks, "Up or Down are offered in a choice of matt black lacquered steel or gloss brass.

# 1 HOOK UP BLACK

#### **DIMENSIONS**

H 70 mm - W 153 mm - D 86 mm -