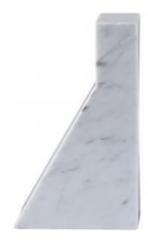

#### Description

These bookends made from a block of Carrara marble are water jet cut then hand polished. Each piece is a work of art in itself, with the ability to be laid in a number of ways. They also work like pieces of a puzzle, interlocking perfectly with one another.

The above-indicated dimensions are those of each block (each weighing 11 kg). The overall dimensions of the 2 blocks when interlocked are H 25 x W 20 x thickness 8 cm.

### **BOOKENDS**

**DIMENSIONS**H 250 mm - W 150 mm - E 80 mm -