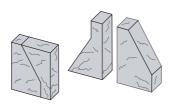

#### Description

These bookends made from a block of Carrara marble are water jet cut then hand polished. Each piece is a work of art in itself, with the ability to be laid in a number of ways. They also work like pieces of a puzzle, interlocking perfectly with one another.

The above-indicated dimensions are those of each block (each weighing 11 kg). The overall dimensions of the 2 blocks when interlocked are H 25 x W 20 x thickness 8 cm.