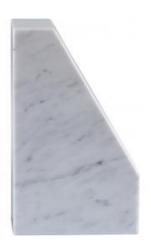

#### Description

These bookends made from a block of Carrara marble are water jet cut then hand polished. Each piece is a work of art in itself, with the ability to be laid in a number of ways. They also work like pieces of a puzzle, interlocking perfectly with one another.

The above-indicated dimensions are those of each block (each weighing 11 kg). The overall dimensions of the 2 blocks when interlocked are H 25 x W 20 x thickness 8 cm.

### **BOOKENDS**

**DIMENSIONS**H 250 mm - W 150 mm - E 80 mm -