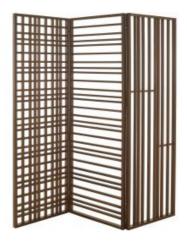

## **SCREEN: PARAVENT**

**Design by** Marie Christine Domer

#### Description

3 panel screen, a beautiful piece of craftsmanship in solid walnut. To provide more or less privacy, the design of each panel is different, but when closed the design of the two panels created becomes identical...magic. Screen in solid American walnut.

### **SCREEN AMERICAN WALNUT**

#### **DIMENSIONS**

H 1560 mm - W 1530 mm - E 30 mm -