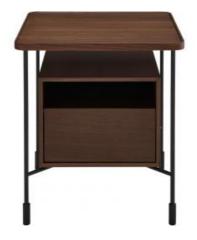

## Description

More than just a bedside table, Passepartout has been designed to be the acolyte of your interior, both literally and metaphorically, in the intimacy of the bedroom or next to a settee, always with the ability to combine order with the disorder of its secret drawer...

Bedside table in dark walnut with black base.

## BED SIDE TABLE / SOFA END TABLE

#### **DIMENSIONS**

H 500 mm - W 450 mm - D 415 mm -