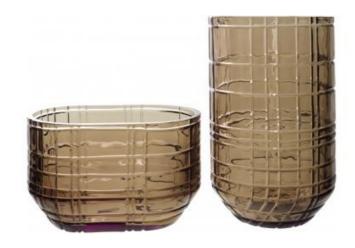

# **VASE: PRISME**

Design by

Benjamin Graindorge

## Description

Prismes vases, with their perfect grooves, are particularly complex to produce: each vase is hand finished and passed through a mill which cuts the grooves under a jet of water. In the case of the oval version, since it is impossible to create a perfectly straight line by hand without a guide, the grooves are pre-created in a steel mould then milled and then finally polished. Vase in mouth-blown glass: transparent and Smoke coloured.

## **VASE SMALL TRANSPARENT**

#### **DIMENSIONS**

H 160 mm - W 250 mm - D 170 mm -

#### Other sizes

vase small transparent

DIMENSIONS

H 160 - mm W 250 - mm D 170 - mm

vase small smoke

DIMENSIONS

H 160 - mm W 250 - mm D 170 - mm

vase large transparent

DIMENSIONS

H 300 - mm Ø 185 - mm

vase large smoke

DIMENSIONS H 300 - mm

Ø 185 - mm