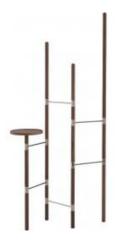

#### Description

The Estenda coat rack adopts a radically opposite approach: the stems/hooks and linking-bars remain visible and are there for hanging clothing, trousers and even resting objects on its round trinket-holder surface.

objects on its round trinket-holder surface.
Structure and stems Ø 30 mm, circular surface Ø 22 cm in natural vamished solid American walnut. Linking-pieces in brass-plated steel or in nickel-plated steel. Height-adjustable gliders/jacks for added stability.

#### **DIMENSIONS**

H 1700 mm - W 1040 mm - D 350 mm -