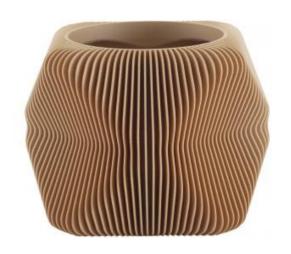

### Description

Terre d'ombres is a minimalist, Scandinavianinfluenced family of indoor pot covers in either noir or naturel. Each vase has a label stating the time it took to produce.

Pot cover made from 3D-printed bio-plastic (70 % maize starch / 30 % recycled wood).

### **POT COVER NATURAL**

#### **DIMENSIONS**

H 145 mm - W 190 mm - D 190 mm -