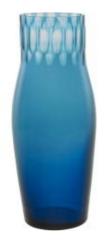

#### Description

The Samourai vase evokes the various superposed elements which combine to make the armour of a Samurai warrior. The coloured design cut into the glass evokes the ornamental motifs (often in lacquered steel) which are the most common decoration for the protective arm and thigh pieces.

Mouth-blown glass, moulded and cut to obtain the motif at the top of the neck.