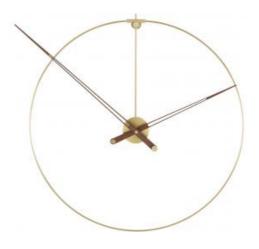

## Description

The PIK clock demonstrates that immoderation and lightness, along with elegance and functionality, can blend together perfectly. - Wall clock with chromed face and hands in black-lacquered walnut. The overall diameter of the clock is 85 cm. Supplied with 1 x 1.5 V AA battory battery.

- Wall clock made from clear varnished polished brass with walnut handles. Overall dimensions of clock are 88 cm. Supplied with 1 x AA 1.5V battery.

**Technical Specifications** 

More info at www.ligne-roset.com